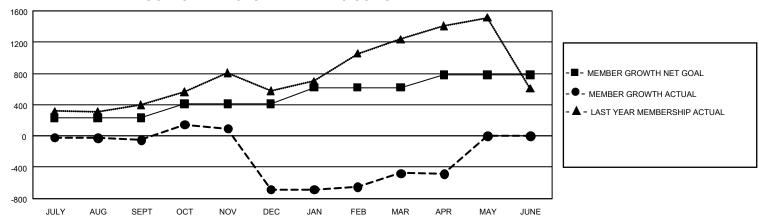

## GOALS AND ACTUAL MEMBERS CUMULATIVE

| DROPPED CLUBS: 31 |       | 211 CLUBS OF 524 ADDED 1<br>OR MORE NEW MEMBERS | GENDER DISTRIBUTION       |                |  |
|-------------------|-------|-------------------------------------------------|---------------------------|----------------|--|
|                   |       |                                                 | MALE                      | 7,461 (70.88%) |  |
|                   |       |                                                 | FEMALE                    | 3,065 (29.12%) |  |
| DROPPED MEMBERS   |       |                                                 | NON BINARY                | 0 (0.00%)      |  |
| DECEASED          | 8     |                                                 | PREFER NOT TO ANSWER      | 0 (0.00%)      |  |
| CLUB CANCELLED    | 470   |                                                 | TOTAL FAMILY UNIT MEMBERS | 7,910          |  |
| OTHER             | 1,226 | CLICK HERE FOR                                  |                           | ,              |  |
| TOTAL             | 1,704 | CUMULATIVE MEMBERSHIP DATA                      | FAMILY MEMBERS PAYING HA  | LF DUES 5,916  |  |

## GMT Constitutional Area 6, Group A

REPORT DOES NOT INCLUDE CLUBS IN UNDISTRICTED AREAS.

| Clubs                 |               |           |               | Members               |                         |                         |                                                    |
|-----------------------|---------------|-----------|---------------|-----------------------|-------------------------|-------------------------|----------------------------------------------------|
| RESULTS FOR 2022-2023 |               |           |               | RESULTS FOR 2022-2023 |                         |                         |                                                    |
| QUARTER               | NEW CLUB GOAL | NEW CLUBS | DROPPED CLUBS | QUARTER MEI           | MBER GROWTH NET<br>GOAL | MEMBER GROWTH<br>ACTUAL | DROPPED MEMBERS<br>ACTUAL (including<br>transfers) |
| JULY/AUG/SEPT         | 45            | 0         | 3             | JULY/AUG/SEPT         | 235                     | 343                     | 359                                                |
| OCT/NOV/DEC           | 48            | 3         | 22            | OCT/NOV/DEC           | 175                     | 503                     | 1,081                                              |
| JAN/FEB/MAR           | 21            | 0         | 5             | JAN/FEB/MAR           | 210                     | 501                     | 195                                                |
| APR/MAY/JUNE          | 33            | 0         | 1             | APR/MAY/JUNE          | 160                     | 91                      | 69                                                 |