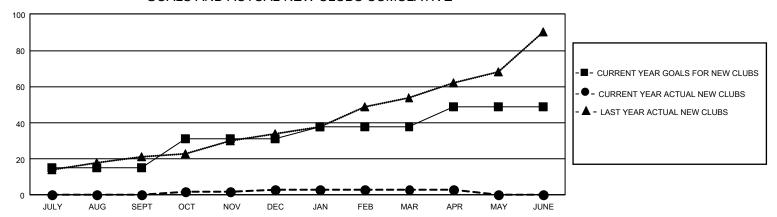

## GOALS AND ACTUAL NEW CLUBS CUMULATIVE

## GMT Constitutional Area 6, Group A

REPORT DOES NOT INCLUDE CLUBS IN UNDISTRICTED AREAS.

| Clubs                 |               |           |               | Members               |                         |                         |                                                    |
|-----------------------|---------------|-----------|---------------|-----------------------|-------------------------|-------------------------|----------------------------------------------------|
| RESULTS FOR 2022-2023 |               |           |               | RESULTS FOR 2022-2023 |                         |                         |                                                    |
| QUARTER               | NEW CLUB GOAL | NEW CLUBS | DROPPED CLUBS | QUARTER MEI           | MBER GROWTH NET<br>GOAL | MEMBER GROWTH<br>ACTUAL | DROPPED MEMBERS<br>ACTUAL (including<br>transfers) |
| JULY/AUG/SEPT         | 45            | 0         | 3             | JULY/AUG/SEPT         | 235                     | 343                     | 359                                                |
| OCT/NOV/DEC           | 48            | 3         | 22            | OCT/NOV/DEC           | 175                     | 503                     | 1,081                                              |
| JAN/FEB/MAR           | 21            | 0         | 5             | JAN/FEB/MAR           | 210                     | 501                     | 195                                                |
| APR/MAY/JUNE          | 33            | 0         | 1             | APR/MAY/JUNE          | 160                     | 91                      | 69                                                 |